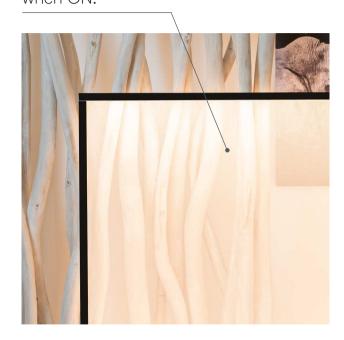

### **Lighting** when ON.

However, when the GHOST panel is turned on, it lights up uniformly on both sides, creating a dimming effect that transforms the view through it into barely outlined shapes.

It is possible to order GHOST panels in different Kelvin, including Tunable WHITE, RGB, and DIM to WARM.