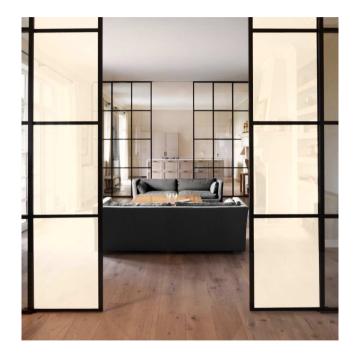

## Example of installation of multiple Ghosts as a dividing wall using a metal frame.

OFF

OFF