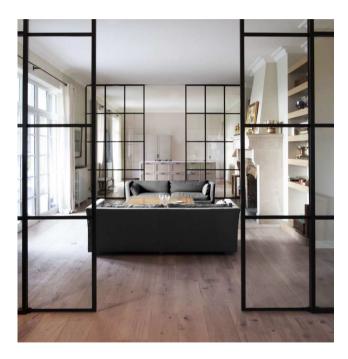

## Example of installation of multiple Ghosts as a dividing wall using a metal frame.

OFF

OFF

# Ghost behind any decoration.

ON