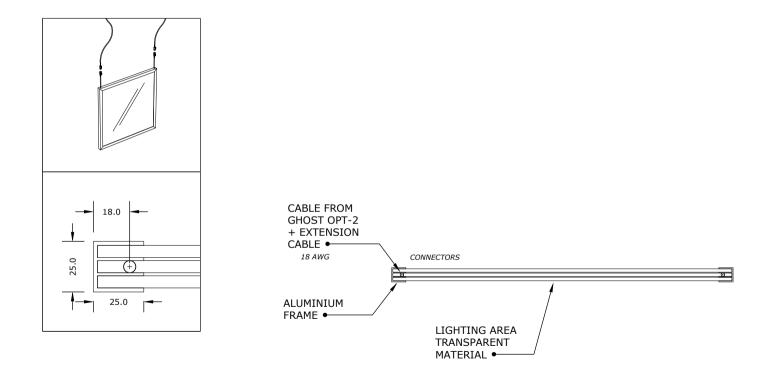

rough it into barely outlined shapes.

It is possible to order GHOST panels in different Kelvin, including Tunable WHITE, RGB, and DIM to WARM.

The main applications of GHOST include creating faux skylights, partition panels, and general decorations.

This product offers an elegant and aesthetically pleasing solution to transform spaces, creating a unique and surprising atmosphere while providing the flexibility to adapt to a wide range of environments and design styles.



### **Technical Specs**

#### COLOR TEMPERATURE



#### Transparency

when OFF.



### **Lighting** when ON.





#### Sizes





\* Custom Width: from 1 FT to 4 FT from 304,8 mm to 1219,2 mm

\*\* Custom Length: from 1 FT to 10 FT from 304,8 mm to 3048 mm



Photometric

#### Option A - with cable from the thickness



#### Option B - with cable from the rear side



11

## Example of installation of multiple Ghosts as a dividing wall using a metal frame.





OFF



OFF

# Ghost behind any decoration.

ON





#### *→*ACKLIGHT

Discover all our most famous products that have made and still make lighting history.

MAGIC CLOUD Custom Uniform Lighting Panels
FLUSH Custom Uniform Lighting Bars
HALO Custom uniform Lighting Frames in a single piece
HIDE Line of Uniform Lighting Circles
PILL Plasterboard built-in Square and Round Lights
WETTY WET / IP67 Line
CHIARO Lighting Integration for ARMSTRONG CEILINGS

STAMP Creative light on plasterboard

Via Alessandro Volta, 5 20876 Ornago (MB) Italy

+39 039 6010396 www.backlightsrl.com info@backlightsrl.com