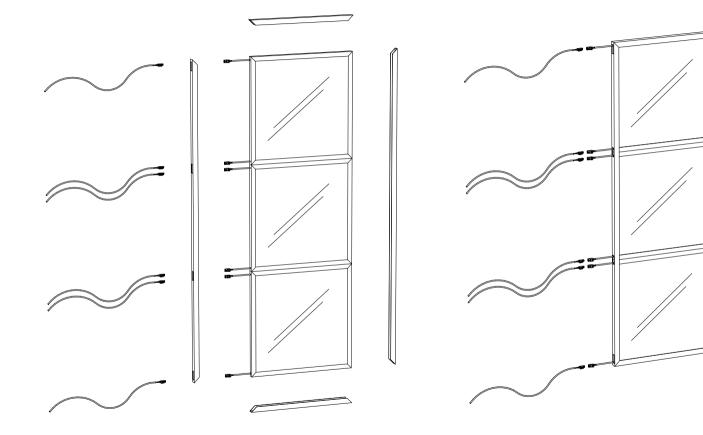

#### Option A - with cable from the thickness

#### Option B - with cable from the rear side

11