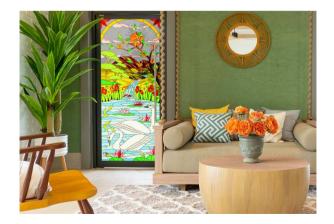

aux skylights, partition panels, and general decorations.

This product offers an elegant and aesthetically pleasing solution to transform spaces, creating a unique and surprising atmosphere while providing the flexibility to adapt to a wide range of environments and design styles.



### **Technical Specs**

#### COLOR TEMPERATURE



#### Transparency

when OFF.



### **Lighting** when ON.





#### Sizes





\* Custom Width: from 1 FT to 4 FT from 304,8 mm to 1219,2 mm

\*\* Custom Length: from 1 FT to 10 FT from 304,8 mm to 3048 mm



Photometric

#### Option A - with cable from the thickness



#### Option B - with cable from the rear side



11

## Example of installation of multiple Ghosts as a dividing wall using a metal frame.





OFF



OFF

# Ghost behind any decoration.

ON





#### *→*ACKLIGHT

Discover all our most famous products that have made and still make lighting history.

MAGIC CLOUD Custom Uniform Lighting Panels
FLUSH Custom Uniform Lighting Bars
HALO Custom uniform Lighting Frames in a single piece
HIDE Line of Uniform Lighting Circles
PILL Plasterboard built-in Square and Round Lights
WETTY WET / IP67 Line
CHIARO Lighting Integration for ARMSTRONG CEILINGS

STAMP Creative light on plasterboard

Via Alessandro Volta, 5 20876 Ornago (MB) Italy

+39 039 6010396 www.backlightsrl.com info@backlightsrl.com