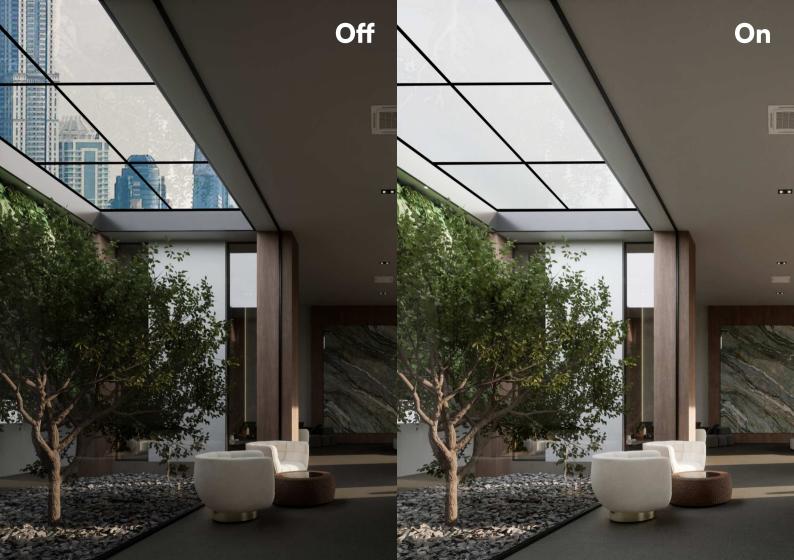

x skylights, partition panels, and general decorations.

This product offers an elegant and aesthetically pleasing solution to transform spaces, creating a unique and surprising atmosphere while providing the flexibility to adapt to a wide range of environments and design styles.



### **Technical Specs**

#### COLOR TEMPERATURE



#### Transparency

when OFF.



### **Lighting** when ON.





#### Sizes





\* Custom Width: from 1 FT to 4 FT from 304,8 mm to 1219,2 mm

\*\* Custom Length: from 1 FT to 10 FT from 304,8 mm to 3048 mm



Photometric

#### Option A - with cable from the thickness



#### Option B - with cable from the rear side



11

## Example of installation of multiple Ghosts as a dividing wall using a metal frame.





OFF



OFF

# Ghost behind any decoration.

ON





#### *→*ACKLIGHT

Discover all our most famous products that have made and still make lighting history.

MAGIC CLOUD Custom Uniform Lighting Panels
FLUSH Custom Uniform Lighting Bars
HALO Custom uniform Lighting Frames in a single piece
HIDE Line of Uniform Lighting Circles
PILL Plasterboard built-in Square and Round Lights
WETTY WET / IP67 Line
CHIARO Lighting Integration for ARMSTRONG CEILINGS

STAMP Creative light on plasterboard

Via Alessandro Volta, 5 20876 Ornago (MB) Italy

+39 039 6010396 www.backlightsrl.com info@backlightsrl.com