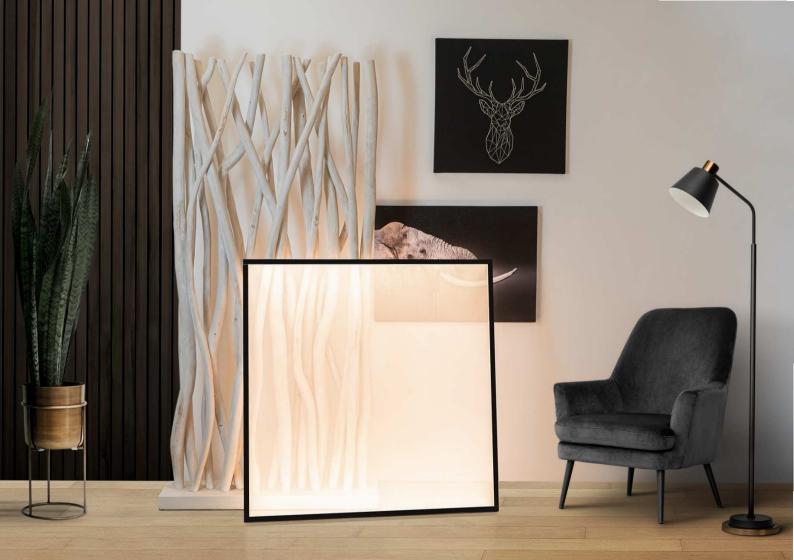

# Ghost behind any decoration.

ON

The main applications of GHOST include creating faux skylights, partition panels, and general decorations.

This product offers an elegant and aesthetically pleasing solution to transform spaces, creating a unique and surprising atmosphere while providing the flexibility to adapt to a wide range of environments and design styles.