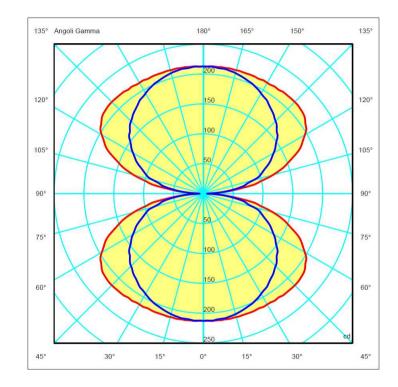

#### Sizes

\* Custom Width: from 1 FT to 4 FT from 304,8 mm to 1219,2 mm

\*\* Custom Length: from 1 FT to 10 FT from 304,8 mm to 3048 mm

Photometric