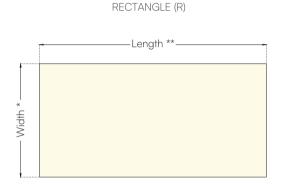

#### Sizes

\* Custom Width: from 1 FT to 4 FT from 304,8 mm to 1219,2 mm

\*\* Custom Length: from 1 FT to 10 FT from 304,8 mm to 3048 mm

Photometric