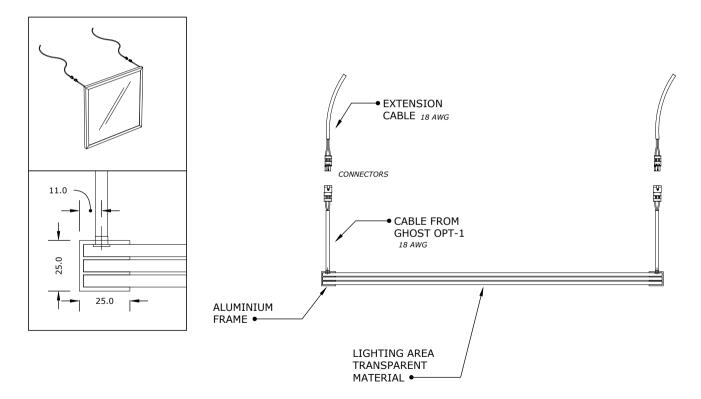

ible to order GHOST panels in different Kelvin, including Tunable WHITE, RGB, and DIM to WARM.

The main applications of GHOST include creating faux skylights, partition panels, and general decorations.

This product offers an elegant and aesthetically pleasing solution to transform spaces, creating a unique and surprising atmosphere while providing the flexibility to adapt to a wide range of environments and design styles.



### **Technical Specs**

#### COLOR TEMPERATURE



#### Transparency

when OFF.



### **Lighting** when ON.





#### Sizes





\* Custom Width: from 1 FT to 4 FT from 304,8 mm to 1219,2 mm

\*\* Custom Length: from 1 FT to 10 FT from 304,8 mm to 3048 mm



Photometric

#### Option A - with cable from the thickness



#### Option B - with cable from the rear side



11

## Example of installation of multiple Ghosts as a dividing wall using a metal frame.





OFF



OFF

# Ghost behind any decoration.

ON





#### *→*ACKLIGHT

Discover all our most famous products that have made and still make lighting history.

MAGIC CLOUD Custom Uniform Lighting Panels
FLUSH Custom Uniform Lighting Bars
HALO Custom uniform Lighting Frames in a single piece
HIDE Line of Uniform Lighting Circles
PILL Plasterboard built-in Square and Round Lights
WETTY WET / IP67 Line
CHIARO Lighting Integration for ARMSTRONG CEILINGS

STAMP Creative light on plasterboard

Via Alessandro Volta, 5 20876 Ornago (MB) Italy

+39 039 6010396 www.backlightsrl.com info@backlightsrl.com