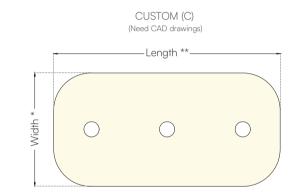

#### Sizes

\* Custom Width: from 1 FT to 4 FT from 304,8 mm to 1219,2 mm

\*\* Custom Length: from 1 FT to 10 FT from 304,8 mm to 3048 mm

Photometric