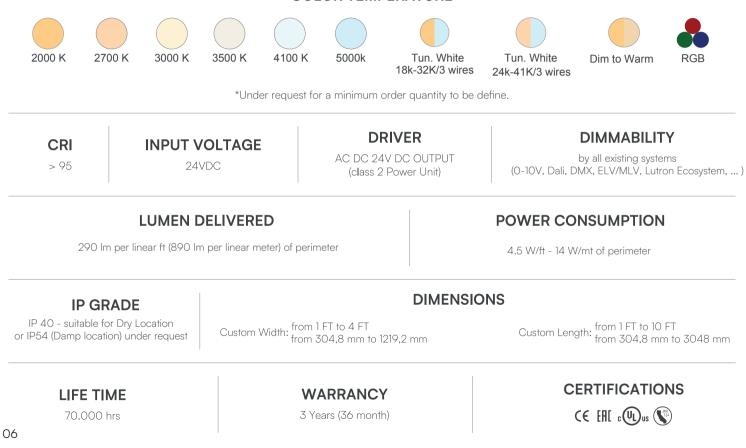

#### COLOR TEMPERATURE

#### Sizes

\* Custom Width: from 1 FT to 4 FT from 304,8 mm to 1219,2 mm

\*\* Custom Length: from 1 FT to 10 FT from 304,8 mm to 3048 mm

Photometric