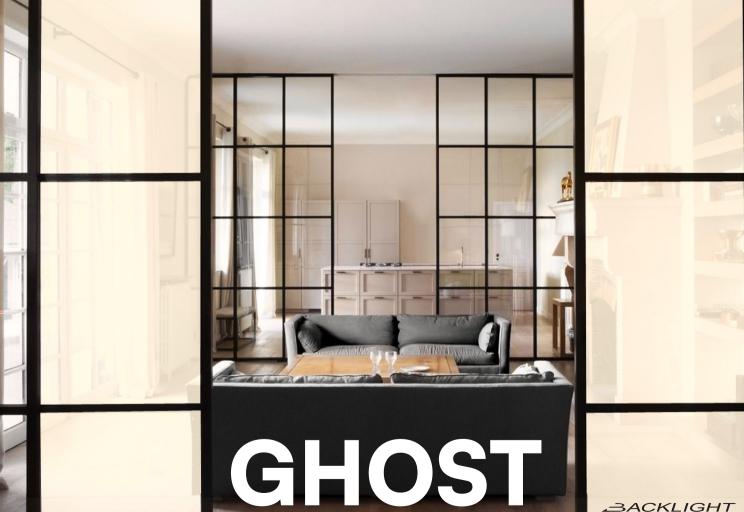

### What is GHOST

GHOST, developed by the company BACKLIGHT, is an innovative solution of custom-made light panels.

These panels are unique in being completely transparent like glass when turned off, allowing for clear vision through them and letting light pass freely.

However, when the GHOST panel is turned on, it lights up uniformly on both sides, creating a dimming effect that transforms the view through it into barely outlined shapes.

It is possible to order GHOST panels in different Kelvin, including Tunable WHITE, RGB, and DIM to WARM.

The main applications of GHOST include creating faux skylights, partition panels, and general decorations.

This product offers an elegant and aesthetically pleasing solution to transform spaces, creating a unique and surprising atmosphere while providing the flexibility to adapt to a wide range of environments and design styles.